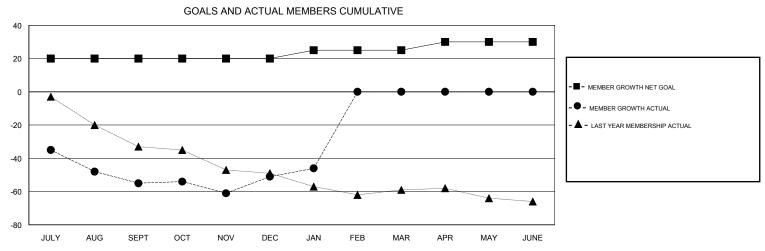

## **CHRIS LEWIS LOCATION ONTARIO GMT CA** Clubs Members RESULTS FOR 2017-2018 RESULTS FOR 2017-2018 NEW CLUB GOAL NEW CLUBS DROPPED CLUBS MEMBER GROWTH NET MEMBER GROWTH DROPPED QUARTER QUARTER GOAL ACTUAL MEMBERS ACTUAL (including transfers) 0 20 22 67 JULY/AUG/SEPT JULY/AUG/SEPT 0 0 40 32 OCT/NOV/DEC OCT/NOV/DEC 0 0 0 5 9 4 JAN/FEB/MAR JAN/FEB/MAR 0 0 0 0 0 APR/MAY/JUNE 5 APR/MAY/JUNE